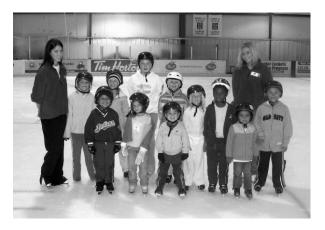

# A FUN WAY FOR YOUR KIPS TO SPEND HOLIDAY BREAK!

**Camp Chiller** will introduce your child to ice skating, as well as engage them in fun activities and projects.

Camp includes two and a half hours of skating a day!

#### **Daily activities include:**

- 1.5 hours ice skating lesson from professional Chiller ice skating instructor (all levels welcome)
- 1 hour of supervised free skate time featuring on-ice fun and games
- Art projects and games
- Songs and story time
- Lunch—bring your own, or purchase from us