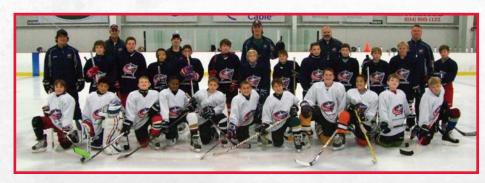

## » Coaches

The Columbus Blue Jackets Summer Hockey School is able to offer the highest quality training and instruction to its participants by providing a coaching staff unlike any other in youth hockey. These coaches will ensure students receive access to a wealth of professional hockey playing and coaching experience, while also stressing self-discipline, sportsmanship and respect for the game and fellow players. The camp curriculum offers players of every age and skill level the best value and experience in a positive learning environment.

| Andrew Cassels | <b>»</b>        |
|----------------|-----------------|
| Martin Spanhel | >>              |
| John Markell   | <b>&gt;&gt;</b> |
| Jeff Salajko   | *               |
| James Nash     | *               |
|                |                 |

- Former Blue Jacket
- Former Blue Jacket
- Former OSU Men's Head Coach
- **OSU Women's D1 Goalie Coach**
- **Chiller Director of Specialized Hockey Skills Program Dublin Coffman Head Coach**
- **Darcy Cahill Pat Murphy** Lisa Chesson
- Dublin Jerome Head Coach >> Former Buckeye and Olympic Medalist >>