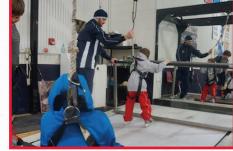

The Blue Jackets hockey school will concentrate on the fundamentals of skating, stick handling, and passing with special instruction on positional play and power skating. Young players will develop solid, fundamental skills that will build a strong foundation for their entire hockey career. Older players will focus on advanced passing, shooting, skating and stick handling skills while also working on team play and proper checking techniques. All campers will utilize the Chiller's Specialized Skills training equipment such as the Skating Treadmill and RapidShot to refine their skating and shooting.

## » Coaches

The Columbus Blue Jackets Summer Hockey School is able to offer the highest quality training and instruction to its participants by providing a coaching staff unlike any other in youth hockey. These coaches will ensure students receive access to a wealth of professional hockey playing and coaching experience, while also stressing self-discipline, sportsmanship and respect for the game and fellow players. The camp curriculum offers players of every age and skill level the best value and experience in a positive learning environment.