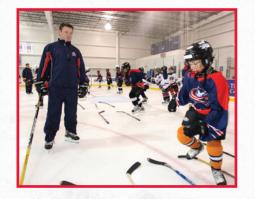

The Blue Jackets hockey school will concentrate on the fundamentals of skating, stick handling, and passing with special instruction on positional play and power skating. Young players will develop solid, fundamental skills that will build a strong foundation for their entire hockey career. Older players will focus on advanced passing, shooting, skating and stick handling skills while also working on team play and proper checking techniques. All campers will utilize the Chiller's Specialized Skills training equipment such as the Skating Treadmill and RapidShot to refine their skating and shooting.

## » Coaches

The Columbus Blue Jackets Summer Hockey School is able to offer the highest quality training and instruction to its participants by providing a coaching staff unlike any other in youth hockey. These coaches will ensure students receive access to a wealth of professional hockey playing and coaching experience, while also stressing self-discipline, sportsmanship and respect for the game and fellow players. The camp curriculum offers players of every age and skill level the best value and experience in a positive learning environment.