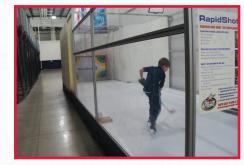

The Blue Jackets hockey school will concentrate on the fundamentals of skating, stick handling, and passing with special instruction on positional play and power skating. Young players will develop solid, fundamental skills that will build a strong foundation for their entire hockey career. Older players will focus on advanced passing, shooting, skating and stick handling skills while also working on team play and proper checking techniques. All campers will utilize the Chiller's Specialized Skills training equipment such as the Skating Treadmill and RapidShot to refine their skating and shooting.